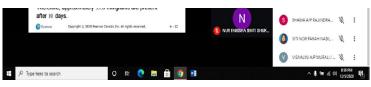

B1613968213

Program yang berjalan selama dua bulan itu turut melibatkan 11 mentor yang merupakan pelajar tahun akhir dan pelajar sarjana di SPE.

Pengarah program, Nazrul Irfanradi Nazarulnuar percaya usaha seperti itu akan memberi pelbagai manfaat kepada pelajar terutamanya pelajar di SPE.

Katanya, menghadapi perubahan gaya pembelajaran seperti itu tidak mudah, dan pelajar mesti memaklumkan kepada pensyarah keupayaan akses Internet mereka bagi memastikan pensyarah tidak pukul rata dalam melaksanakan PdP atas talian.

Katanya, dengan keterbatasan pergerakan, pelajar hendaklah memanfaatkan sepenuhnya sumber atas talian, misalnya buku elektronik, YouTube malah kalkulator saintifik.

Pelajar Sarjana Sains Pertanian, Fakulti Pertanian, Nurul Athira Mohd Affandi yang juga ahli Unit Perhubungan Luar Chapter Alumni YOSH UPM, berkata norma baharu ekoran pandemik COVID-19 tidak menghalang pelajar mengekalkan prestasi akademik.

"Dengan cabaran baharu gaya belajar dan berkerja, pensyarah dan pelajar masing-masing perlu mengubah set minda. Mentor mesti lebih kreatif dan inovatif untuk memastikan sesi mentoring berjalan baik, manakala pelajar perlu berusaha lebih keras ketika pembelajaran atas talian. Covid-19 bukan alasan untuk kita mengeluh," katanya.